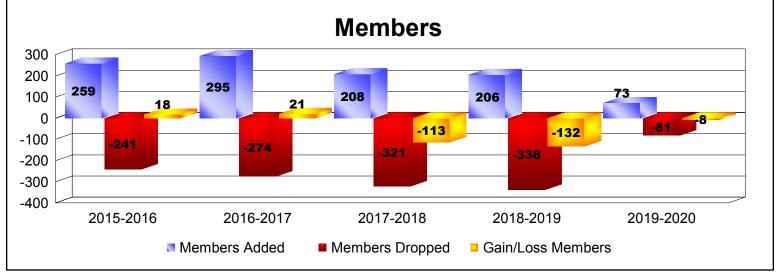

District 4 A2

As of December 2019 Cumulative

| Year      | New<br>Clubs | Dropped<br>Clubs | Gain/<br>Loss<br>Clubs | New<br>Members | Charter<br>Members | Reinstate<br>Members | Transfer<br>Members | Total<br>Member<br>Added | Total<br>Members<br>Dropped | Gain/<br>Loss<br>Members |
|-----------|--------------|------------------|------------------------|----------------|--------------------|----------------------|---------------------|--------------------------|-----------------------------|--------------------------|
| 2015-2016 | 1            | -1               | 0                      | 217            | 24                 | 9                    | 9                   | 259                      | -241                        | 18                       |
| 2016-2017 | 1            | -1               | 0                      | 251            | 23                 | 12                   | 9                   | 295                      | -274                        | 21                       |
| 2017-2018 | 1            | -1               | 0                      | 169            | 21                 | 12                   | 6                   | 208                      | -321                        | -113                     |
| 2018-2019 | 1            | -1               | 0                      | 158            | 24                 | 14                   | 10                  | 206                      | -338                        | -132                     |
| 2019-2020 | 0            | -1               | -1                     | 64             | 2                  | 4                    | 3                   | 73                       | -81                         | -8                       |
| Average   | 1            | -1               | 0                      | 172            | 19                 | 10                   | 7                   | 208                      | -251                        | -43                      |