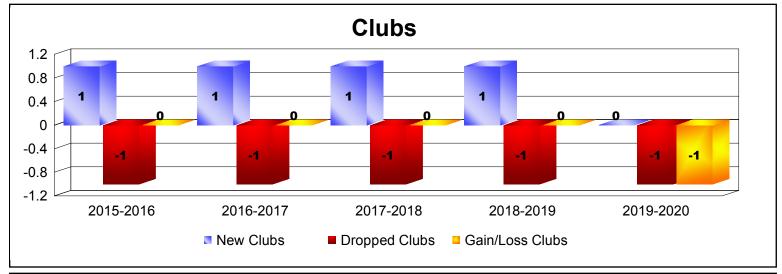

District 4 A2

As of December 2019 Cumulative

| Year      | New<br>Clubs | Dropped<br>Clubs | Gain/<br>Loss<br>Clubs | New<br>Members | Charter<br>Members | Reinstate<br>Members | Transfer<br>Members | Total<br>Member<br>Added | Total<br>Members<br>Dropped | Gain/<br>Loss<br>Members |
|-----------|--------------|------------------|------------------------|----------------|--------------------|----------------------|---------------------|--------------------------|-----------------------------|--------------------------|
| 2015-2016 | 1            | -1               | 0                      | 217            | 24                 | 9                    | 9                   | 259                      | -241                        | 18                       |
| 2016-2017 | 1            | -1               | 0                      | 251            | 23                 | 12                   | 9                   | 295                      | -274                        | 21                       |
| 2017-2018 | 1            | -1               | 0                      | 169            | 21                 | 12                   | 6                   | 208                      | -321                        | -113                     |
| 2018-2019 | 1            | -1               | 0                      | 158            | 24                 | 14                   | 10                  | 206                      | -338                        | -132                     |
| 2019-2020 | 0            | -1               | -1                     | 64             | 2                  | 4                    | 3                   | 73                       | -81                         | -8                       |
| Average   | 1            | -1               | 0                      | 172            | 19                 | 10                   | 7                   | 208                      | -251                        | -43                      |